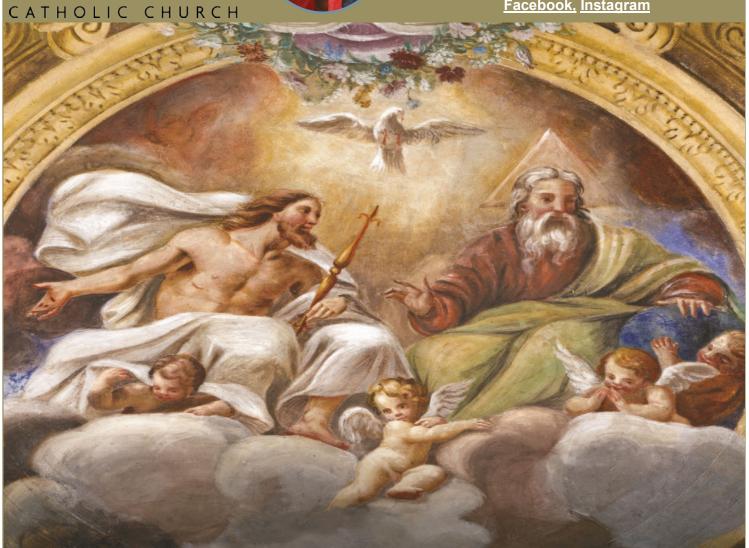

## THE MOST HOLY TRINITY

600

Then Jesus approached and said to them, "All power in heaven and on earth has been given to me. Go, therefore, and make disciples of all nations, baptizing them in the name of the Father, and of the Son, and of the Holy Spirit." - Mt 28:18-19