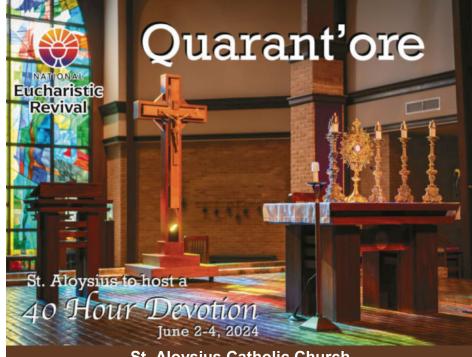

## **EUCHARISTIC EXPOSITION**ADORATION & BENEDICTION

Every Thursday 8:30 AM-9:00 AM 1st Wednesday of each month 3rd Saturday of the month 8:00 AM-3:00 PM\*

\*Gonzaga Hall Chapel