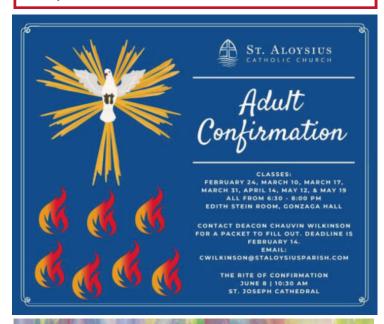

#### CONFIRMATION

Adult Confirmation is hosted annually. For those under 18, Confirmation typically occurs in the fall of their junior year of high school. Preparation is required, including PSR, for teens not enrolled in a Catholic high school. Please contact the Pastoral Services Center for more detailed information.