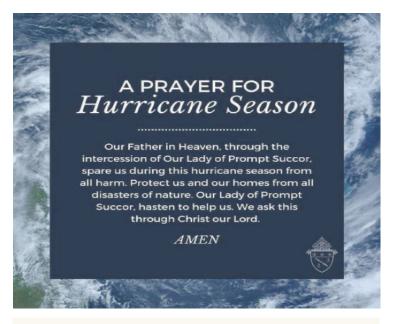

# **Bishop Duca Announces Special Collection for Hurricane Relief**

Bishop Duca has announced the Diocese of Baton Rouge will join with other dioceses throughout the nation to offer assistance to the victims of Hurricane Helene. Parishes will be having second collections the weekend Oct. 12-13. The faithful can also contribute directly to Catholic

Charities USA by visiting their website or donating through the diocesan website.

Donate through <u>Diocesan Website</u> Donate to <u>Catholic Charities USA</u>