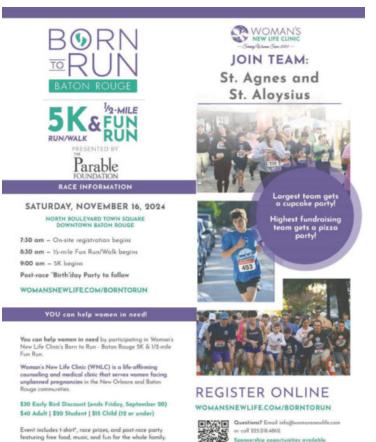

|           | donated to charity every six months due to storage                                                        |                    |                    |  |  |



The Roman Catholic Diocese of BATON ROUGE OFFICE OF THE BISHOP

05 September 2024

Dear People of God of the Diocese of Baton Rouge:

The upcoming annual Continuing Formation Days for our priests are scheduled 07-10 October 2024. These days represent an important occasion for our priests' renewal and growth in intellectual and spiritual formation, emotional maturity, and physical well-being. Since these days are offered once a year and is a commitment by the diocese for their on-going formation, participation by our active priests is mandatory.

With the guidance of the Diocesan Presbyteral Council and Priests' Continuing Formation Committee, the site secured this year for these days is in Mobile, Alabama, and our parish priests will not be commuting back-and-forth to their parishes of a