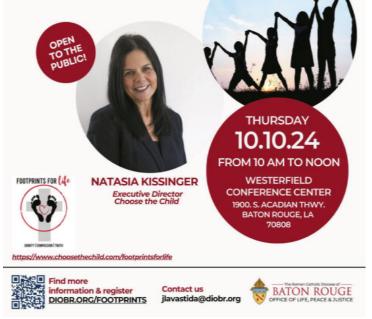

#### The Diocesan Respect Life Committee hosts FOOTPRINTS FOR LIFE: CULTIVATING A CULTURE OF LIFE IN CHILDREN

We are inviting parents, teachers, school principals and officials, home school families and all interested in advancing a culture of life to register and attend.

"Footprints for Life is an engaging tool to form the conscience of children to always respect God's precious gift of life."

Most Reverend Gregory M. Aymond Archbishop of New Orleans

Register by Manday, October 14, to receive a t-shirt!