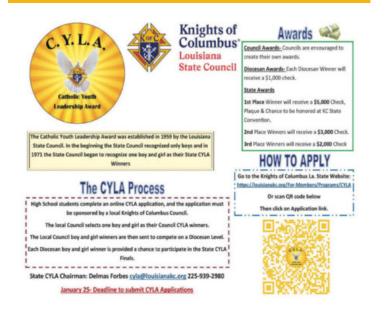

ht after 8:00 AM Mass † 3rd Saturday of the month

- Communion Service 8:00 AM
- Adoration 8:35 AM 3:00 PM
- Gonzaga Hall Chapel

#### Cracked Pots: Blessed & Broken A personal loss support group

Cracked Pots ... Blessed & Broken is for women who have lost children. Any mother who has lost a child of any age is encouraged to attend. We meet the last Monday of each month at 9:00 AM in the PSC Conference room. Please contact Nancy Mumford at 225-936-0243 with any questions or to let us know you would like to join us. **Ministry Signup** 

Attention all High School Seniors. Apply now for the Catholic Youth Leadership Award Scholarship. Follow the links below. Please put the KC Council name down: Pope John XXIII Council 3743. Deadline to apply is January 25, 2025. Click here for Application



## Are you going through a difficult time?

Stephen Ministers are trained to provide emotional and spiritual support, on a one-to-one, confidential basis. A Stephen Minister walks alongside a person dealing with a serious challenge such as the loss of a loved one, a divorce, financial

difficulties, a serious illness, etc. Contact a Stephen Leader for Stephen.ministry.aloysiusbr@gmail.com or call

Ann McCrory, Stephen Ministry Referrals Coordinator at 235-7850.



## **DAY OF FELLOWSHIP &** FORMATION



#### FOR CURRENT AND INTERESTED PRISON MINISTRY VOLUNTEERS

#### LEARN MORE ABOUT OUR PRISON MINISTRY!

Are you interested in or actively participating in prison ministry in the Diocese of Baton Rouge? If so, this event is for you!

#### THE DAY WILL INCLUDE:

Chaplains and leaders from o